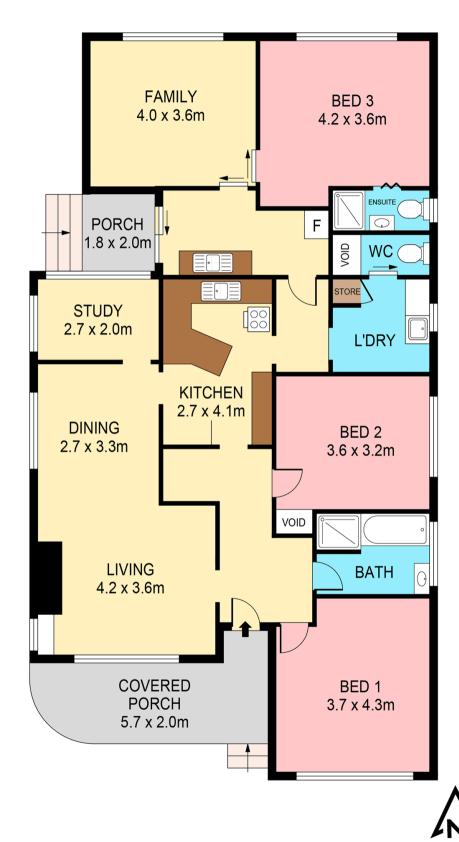

With flexible design options, this home lends itself to a range of possibilities for the use of space. The entry opens onto spacious open plan lounge and dining rooms next to the adjoining kitchen featuring breakfast bar and clever storage. A north facing sun-filled room off the living area is a perfect home office or study. Located next to the main modern bathroom are two light and airy front bedrooms

#### Office Details

Saunderson Property Level 1, 42 King Street Newcastle, NSW, 2300 featuring mirrored robes and ceiling fans. At the rear of the home, is another lounge room. Enjoy this as an additional family room, or with the nearby third bedroom with an ensuite and centrally located kitchenette transforms the area into a self-sufficient retreat for guests or a teenage needing independence.