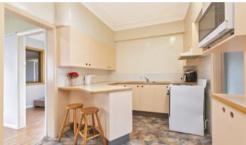

With flexible design options, this home lends itself to a range of possibilities for the use of space. The entry opens onto spacious open plan lounge and dining rooms next to the adjoining kitchen featuring breakfast bar and clever storage. A north facing sun-filled room off the living area is a perfect home office or study. Located next to the main modern bathroom are two light and airy front bedrooms